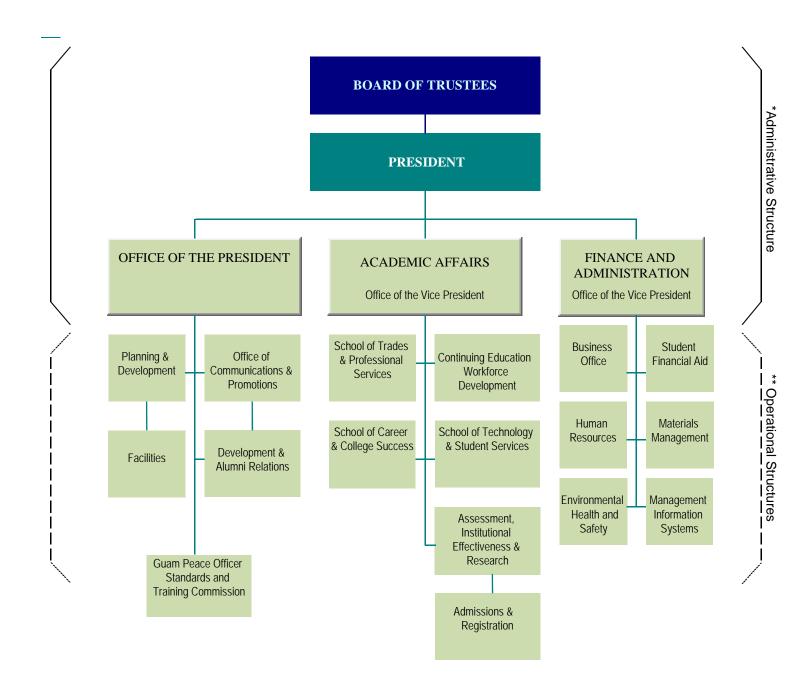

-----------------------------------------|
| Agency Head:                                | Mary A.Y. Okada, Ed.D.                                                                                                |                       |                                           |
| that all requirements<br>been met. I also a | ched budget, submitted herewith, has by the Bureau of Budget & Manag cknowledge that this budget documents is not met | ement Re<br>ment will | search (BBMR) have<br>be returned to this |
| Agency Head:                                | Signature)                                                                                                            | _ Date:               | 01.05.404                                 |

## Guam Community College Organizational Chart



## Government of Guam Fiscal Year 2022 Budget Department/Agency Narrative

Function: Education and Culture

Agency: GUAM COMMUNITY COLLEGE

#### MISSION STATEMENT:

Guam Community College is a leader in career and technical workforce development, providing the highest quality, student-centered education and job training for Micronesia.

#### Sinangan Misión (Chamorro translation):

Guiya i Kulehon Kumunidåt Guåhan, i mas takhilo' mamanaguen fina'che'cho' yan i teknikåt na kinahulo' i manfáfache'cho' ya u na' guáguaha nu i manakhilo' yan manmaolek na tiningo' ni i manmafananågui yan i fina'na'guen cho'cho' gi iya Maikronesiha.

#### GOALS AND OBJECTIVES:

To meet the mandates of our mission and the enabling act "The Community College Act of 1977", Public Law 14-77, Public Law 31-99, and C