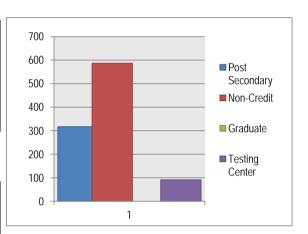

### **ENROLLMENT COUNTS**

| October. 2013 -<br>December 2013 | CE  | Cumulative<br>Jan 2013 - Dec.<br>2013 |
|----------------------------------|-----|---------------------------------------|
|                                  |     |                                       |
| Post Secondary                   | 317 | 465                                   |
| Non-Credit                       | 587 | 1,433                                 |
| Graduate                         | 0   | 0                                     |
| Testing Center                   | 91  | 167                                   |
| Total Number:                    | 995 | 2,065                                 |