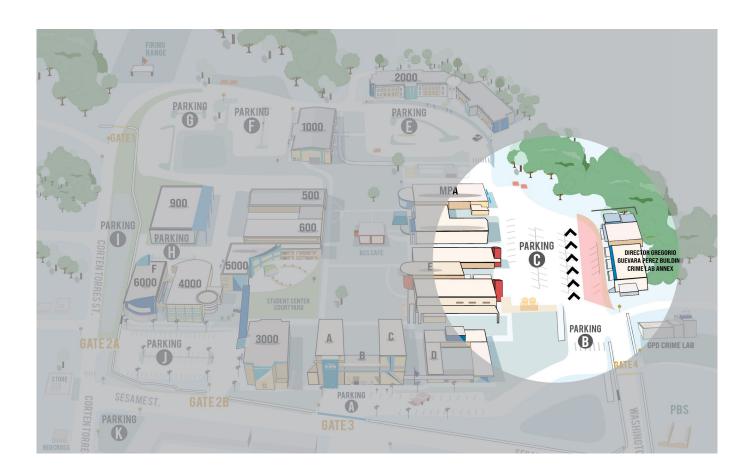

## NOTICE: Limited Lane Entry, Parking C | Wednesday, January 25

• NEWS

• Posted Date: 01/20/2023

Please note that the entrance lane for Parking Lot C will have limited access on Wednesday, January 25, from 7:00 to 10:30 AM.

All incoming traffic will be required to drive to the far left-hand side of the lane (the current north-facing parking stalls). Parking will not be allowed in the entrance lane parking stalls.

Regular traffic flow will resume after 10:30 AM.